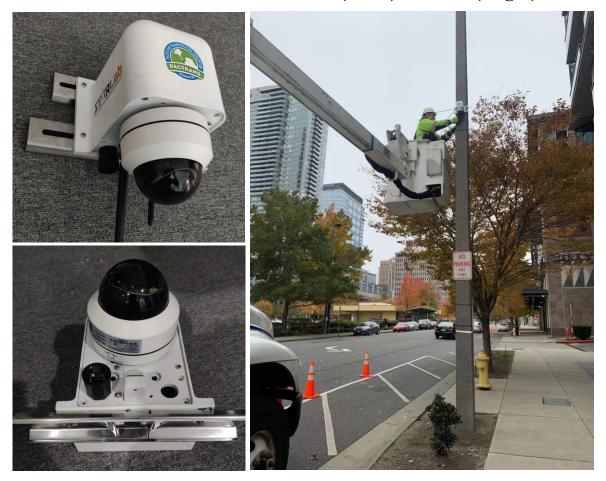

**AlWaysion's** *MUST* is a roadside AI Edge device that integrates comprehensive sensing, data fusion, in-device edge analysis, and communications functions all in one unit. Multiple sensors, including PTZ camera, Bluetooth and Wi-Fi antennae, and temperature and humidity sensors, are integrated to address the diverse needs of applications in smart transportation. MUST can detect, analyze, and produce data about vehicle, pedestrian, and cyclist volume, speed and classification; road surface conditions (e.g., dry, wet, ice, snow); visibility; dangerous events including stopped vehicles, collision/near miss, , and travel time estimates. MUST can be configured as a communication node on the infrastructure side for connected vehicle and similar smart transportation applications. MUST's robust engineering design enable it to work under very challenging weather and environmental conditions.