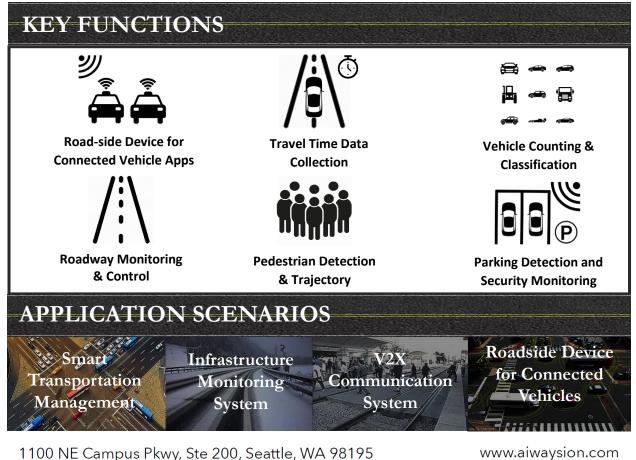

**AlWaysion's** *MUST* is a roadside AI Edge device that integrates comprehensive sensing, data fusion, in-device edge analysis, and communications functions all in one unit. Multiple sensors, including PTZ camera, Bluetooth and Wi-Fi antennae, and temperature and humidity sensors, are integrated to address the diverse needs of applications in smart transportation. MUST can detect, analyze, and produce data about vehicle, pedestrian, and cyclist volume, speed and classification; road surface conditions (e.g., dry, wet, ice, snow); visibility; dangerous events including stopped vehicles, collision/near miss, , and travel time estimates. MUST can be configured as a communication node on the infrastructure side for connected vehicle and similar smart transportation applications. MUST's robust engineering design enable it to work under very challenging weather and environmental conditions.